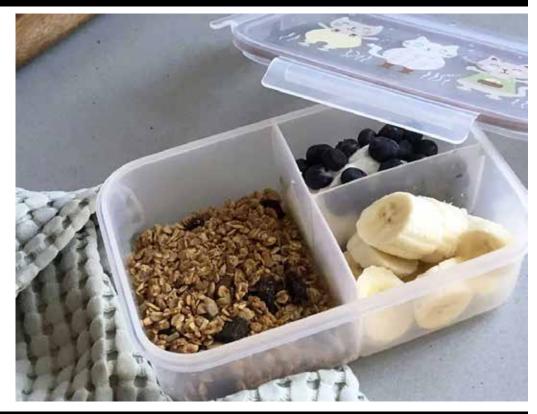

## Ore' Originals LUNCH TOTES AND BENTO BOXES

**Selected Varieties** 

# 20% OFF

Save up to \$5.00