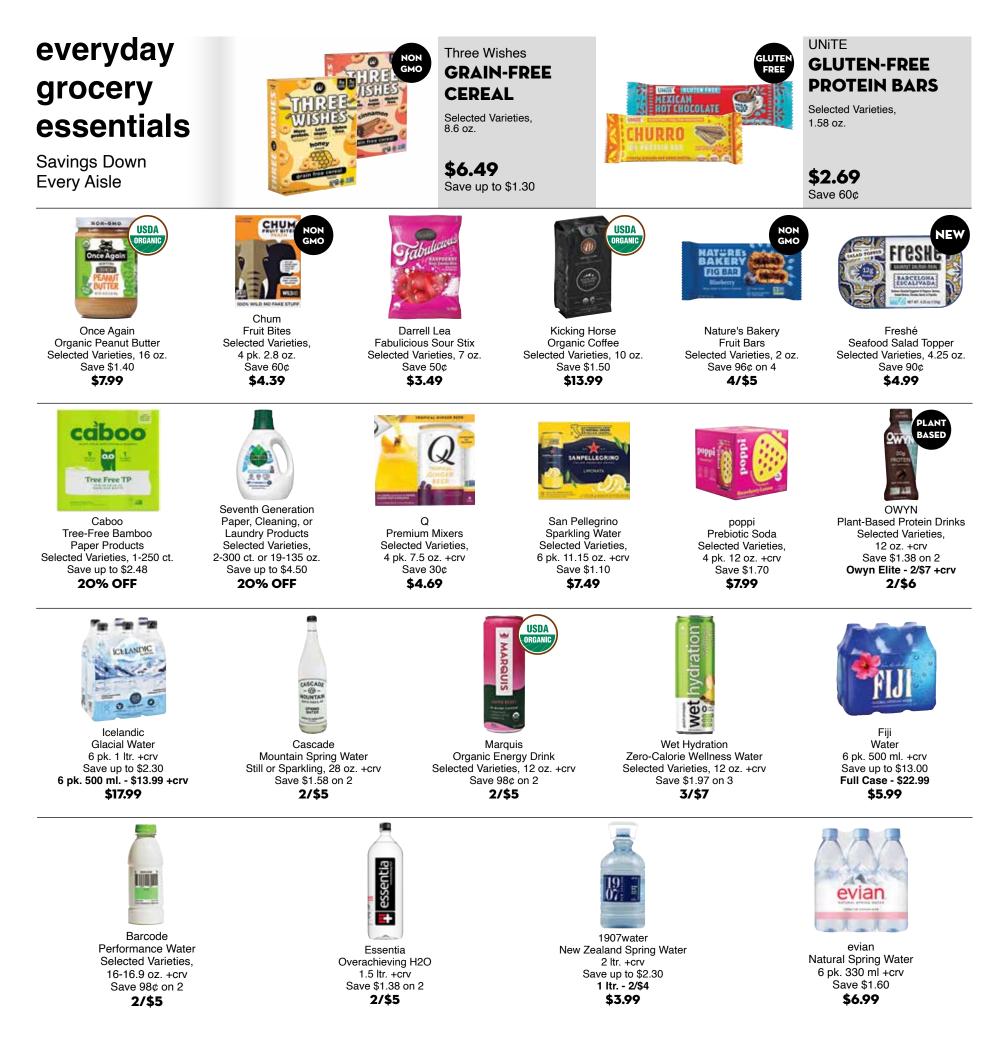

ave 50¢ ea.

PRODUCE & FLORAL

**Bristol Farms 3" TARTS** Pecan, or Chocolate Raspberry

\$4.50 EA.





## IN OUR BUTCHERY



## IN SEAFOOD & SUSHI

### LOCH ETIVE STEELHEAD TROUT FILLET

Responsibly Farm-Raised in Scotland

**\$19.99 LB** Save \$5.00 lb.

Bristol Farms HATCH PEPPER DUNGENESS CRAB CAKE 4 oz. \$10.99 EA.

Save \$2.00 ea.



Bristol Farms HATCH PEPPER FIESTA ROLL 8 pc.

Save \$6.80 lb.

**\$9.99 EA.** Save \$3.00 ea.

Bristol Farms HATCH PEPPER SPICY TUNA ON CRISPY RICE 6 pc.

**\$10.99 EA.** Save \$2.00 ea.

Bristol Farms HATCH PEPPER STUFFED SALMON PATTY 5 oz.

**\$5.99 EA.** Save \$1.00 ea.







## WINE & SPIRITS



Save \$3.00 ea.

Save up to \$3.00 ea.

Save \$4.00 ea.



Save 80¢ \$3.99

Save \$4.00 \$31.99

Save 10¢ \$4.19

Save 70¢ \$6.99

Save \$1.78 on 2 2/\$7





### HOUSEWARES

## Ore' Originals LUNCH TOTES AND BENTO BOXES

**Selected Varieties** 

# 20% OFF

Save up to \$5.00



### NATURAL LIVING



Renew Life
ALL DIGESTIVE HEALTH
SUPPLEMENTS

25% OFF



Dr. Bronner's ALL TOOTHPASTE & BODY LOTION 20% OFF



The Honey Pot ALL FEMININE CARE 20% OFF

## ORDER ONLINE AT SHOP.BRISTOLFARMS.COM!

Terms and conditions apply. Available in select zip codes, delivery service restrictions apply. Not all in-store items are available for Home Delivery.