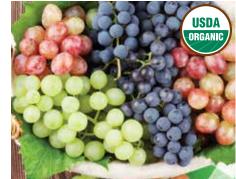

CROISSANT

2 – 3 oz.

SAVE 50¢ EA.

ORGANIC HASS AVOCADOS

> 2 FOR \$6 Save \$1.98

**CALIFORNIA GROWN ORGANIC RED. GREEN. AND BLACK SEEDLESS GRAPES** 

\$4.99 LB.

Save \$1.00 lb.