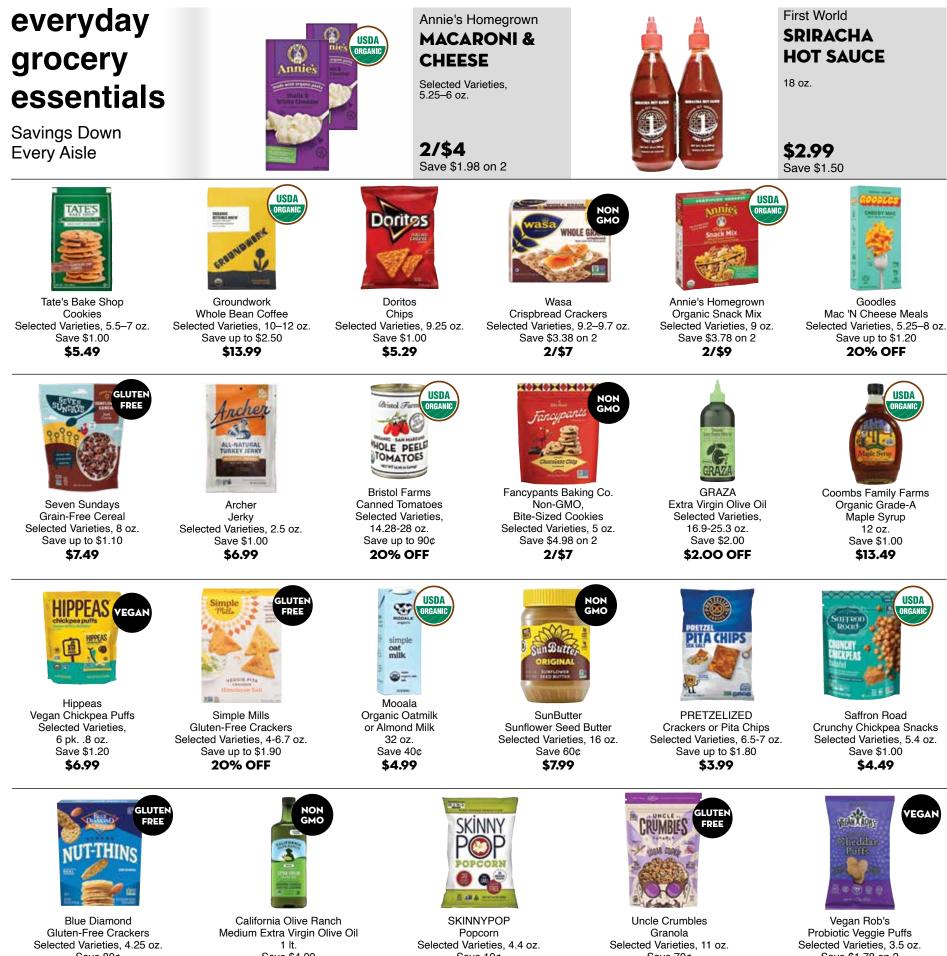

$1.00 lb.



**ECUADORIAN RAINBOW ROSES** 6 stem, 40 cm.

\$7.99 EA.







Lemon. Lime. Butter

Save 50¢ ea.

PRODUCE & FLORAL

**Bristol Farms 3" TARTS** Pecan, or Chocolate Raspberry

\$4.50 EA.





## IN OUR BUTCHERY



## IN SEAFOOD & SUSHI

### LOCH ETIVE STEELHEAD TROUT FILLET

Responsibly Farm-Raised in Scotland

**\$19.99 LB** Save \$5.00 lb.

Bristol Farms HATCH PEPPER DUNGENESS CRAB CAKE 4 oz. \$10.99 EA.

Save \$2.00 ea.



Bristol Farms HATCH PEPPER FIESTA ROLL 8 pc.

Save \$6.80 lb.

**\$9.99 EA.** Save \$3.00 ea.

Bristol Farms HATCH PEPPER SPICY TUNA ON CRISPY RICE 6 pc.

**\$10.99 EA.** Save \$2.00 ea.

Bristol Farms HATCH PEPPER STUFFED SALMON PATTY 5 oz.

**\$5.99 EA.** Save \$1.00 ea.







## WINE & SPIRITS



Save \$3.00 ea.

Save up to \$3.00 ea.

Save \$4.00 ea.



Save 80¢ \$3.99

Save \$4.00 \$31.99

Save 10¢ \$4.19

Save 70¢ \$6.99

Save \$1.78 on 2 2/\$7





### HOUSEWARES

## Ore' Originals LUNCH TOTES AND BENTO BOXES

**Selected Varieties** 

# 20% OFF

Save up to \$5.00



### NATURAL LIVING



Renew Life
ALL DIGESTIVE HEALTH
SUPPLEMENTS

25% OFF



Dr. Bronner's ALL TOOTHPASTE & BODY LOTION 20% OFF



The Honey Pot ALL FEMININE CARE 20% OFF

## ORDER ONLINE AT SHOP.BRISTOLFARMS.COM!

Terms and conditions apply. Available in select zip codes, delivery service restrictions apply. Not all in-store items are available for Home Delivery.