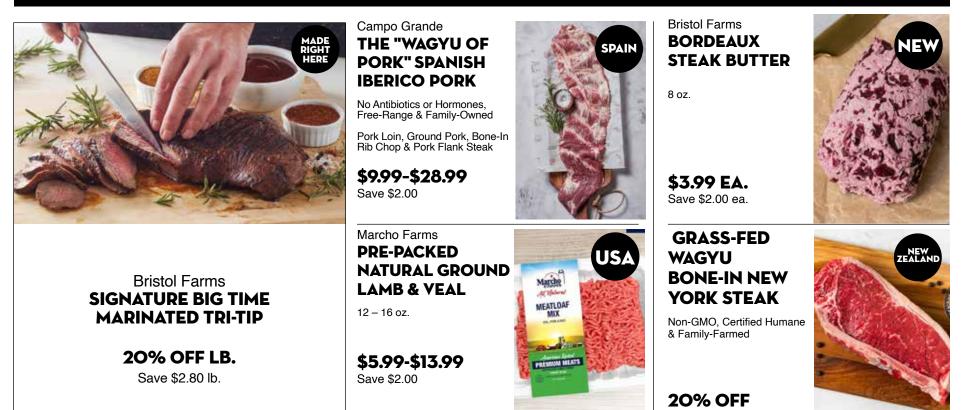

**Bristol Farms** 

HATCH PEPPER

**TURKEY CAKES** Looking to put a healthy twist on

turkey and first-of-the-season

roasted Hatch peppers.

Henning's Cheese

crackers and fresh fruit.

\$12.99 LB.

Save \$2.00 lb.

HATCH PEPPER

WHITE CHEDDAR

Incorporate this versatile cheese into a

gourmet grilled cheese sandwich for a

smoky twist, or melt it into a decadent mac

and cheese for a subtle kick. It's excellent

stirred into risotto or stuffed into meatballs.

For a simple yet satisfying snack, pair it with

\$12.79 LB.

Save \$4.20 lb.

your summer smashburger? These

house-made patties feature tender