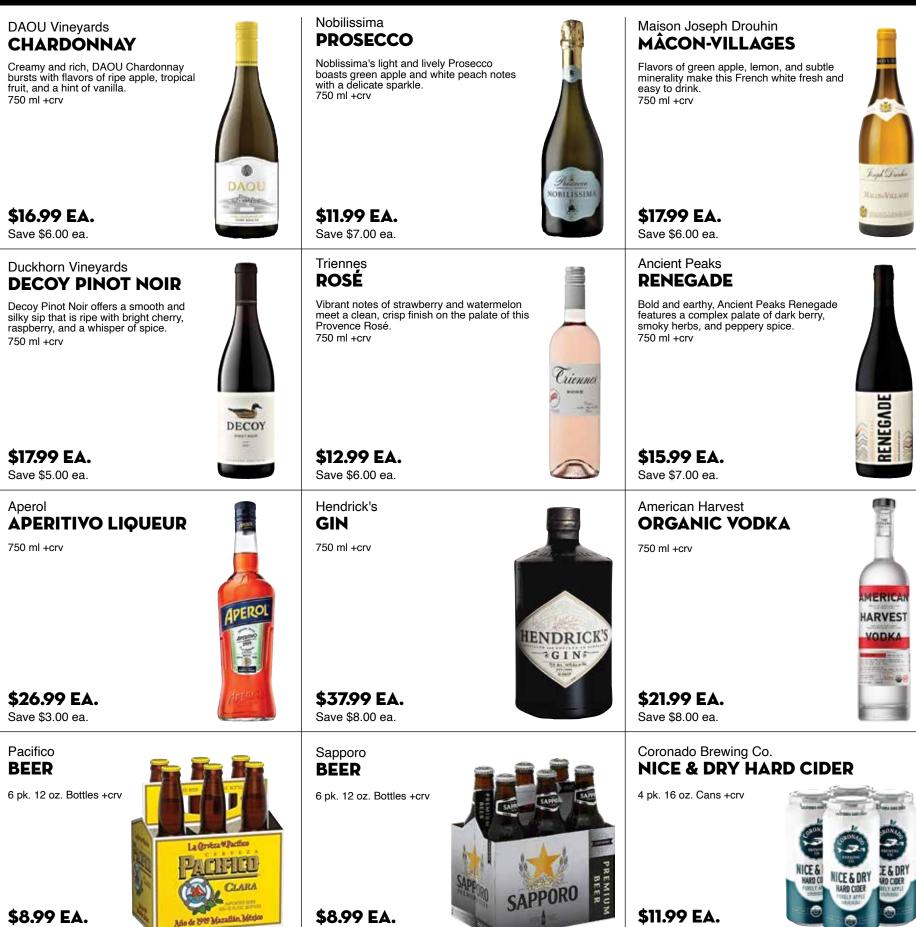

## WINE & SPIRITS

Save \$3.00 ea.

Save up to \$3.00 ea.

Save \$4.00 ea.

Save 80¢ \$3.99

Save \$4.00 \$31.99

Save 10¢ \$4.19

Save 70¢ \$6.99